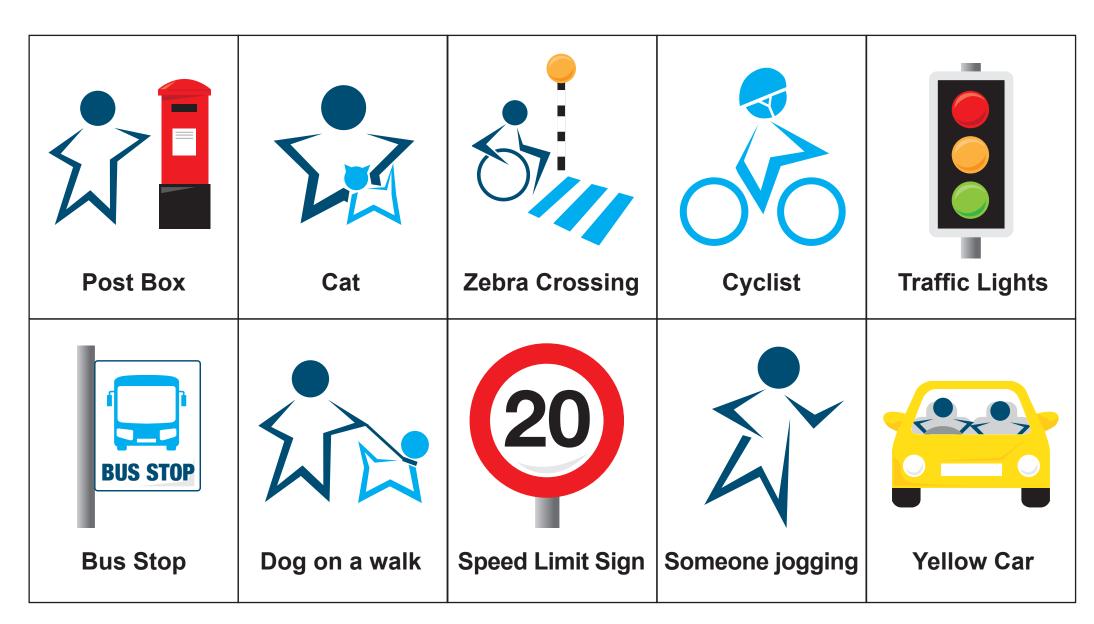

## **Mode Shift Month Travel Trail**

- This is an optional task for the pupils to complete during the school day to allow them to practice the skills they need to complete the Travel Trail whilst travelling to school.
- This could also be delivered as the main Travel Trail task if pupils are unable to travel actively to school.
- Print pages 2-6, cut them in half and hide them around your chosen school area e.g. classroom, corridor or playground.
- Pages 7 & 8 are the pupils' worksheets which they can use to cross off the pictures when they have found them. Page 8 adds the additional challenge of writing down where they found the pictures.

#### **Further information**

**Post Box** 

Cat

**Cyclist** 

# **Traffic Lights**

# **Bus Stop**

Speed Limit Sign

# Someone jogging