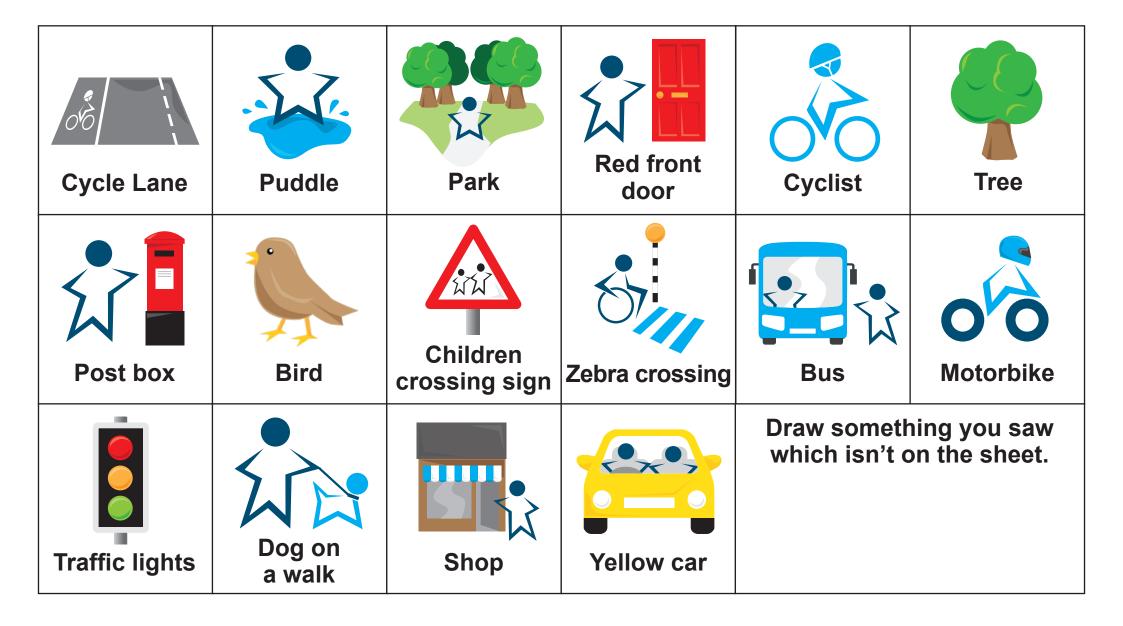

MODE SHIFT MONTH

**Instructions:** Cross off the items below when you see them on your journey to or from school and write down where you saw them.

| Cycle Lane     | Puddle           | Park                      | Red front<br>door | Cyclist                                             | Tree                    |
|----------------|------------------|---------------------------|-------------------|-----------------------------------------------------|-------------------------|
| Post box       | Bird             | Children<br>crossing sign | Zebra crossing    | Bus                                                 | <b>O</b> O<br>Motorbike |
| Traffic lights | Dog on<br>a walk | Shop                      | Yellow car        | Draw something you saw<br>which isn't on the sheet. |                         |