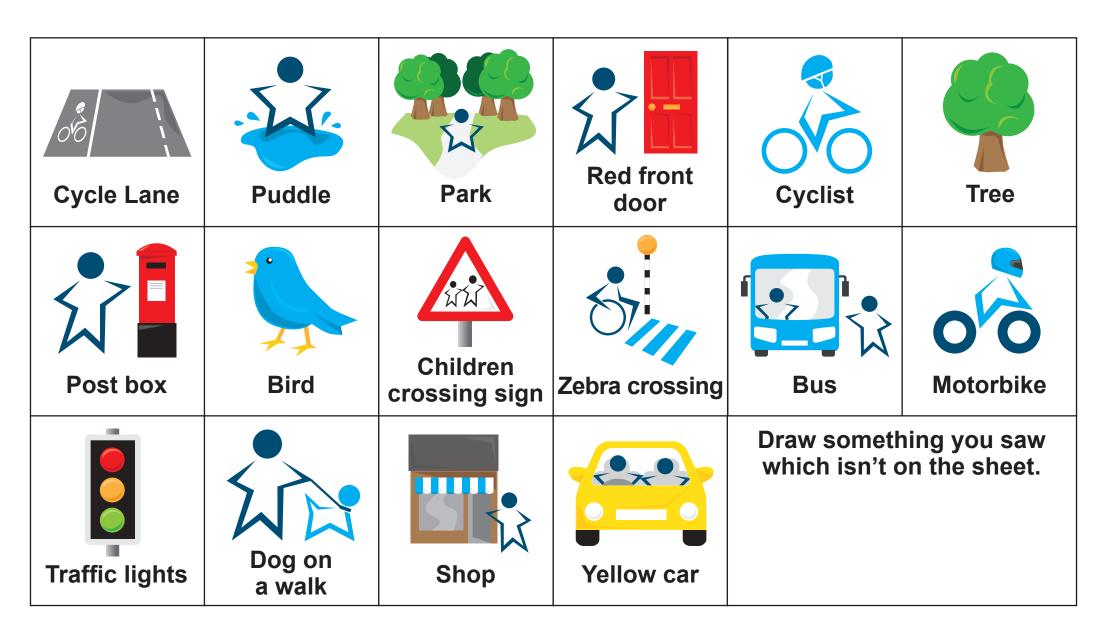

- Page 2 to 4 are the worksheets which the pupils will take home to complete their TravelWise Travel Trail.
- The worksheets vary in difficulty to enable you pick the correct level for your pupils.

**Instructions:** Cross off the items below when you see them on your journey to or from school.

**Instructions:** Cross off the items below when you see them on your journey to or from school and write down where you saw them.

**Instructions:** Cross off the items below when you see them on your journey to or from school and write down where you saw them.

| Cycle Lane | School<br>Crossing Patrol | Park                   | Red front<br>door | Cyclist                                        | Tree           |
|------------|---------------------------|------------------------|-------------------|------------------------------------------------|----------------|
| Post box   | Bird                      | Children crossing sign | Zebra<br>crossing | Bus                                            | Motorbike      |
| Cat        | Cycle stand               | Rubbish bin            | Speed limit sign  | Someone<br>jogging                             | Traffic lights |
| Puddle     | Dog on<br>a walk          | Shop                   | Yellow car        | What else did you see that isn't on the sheet? |                |