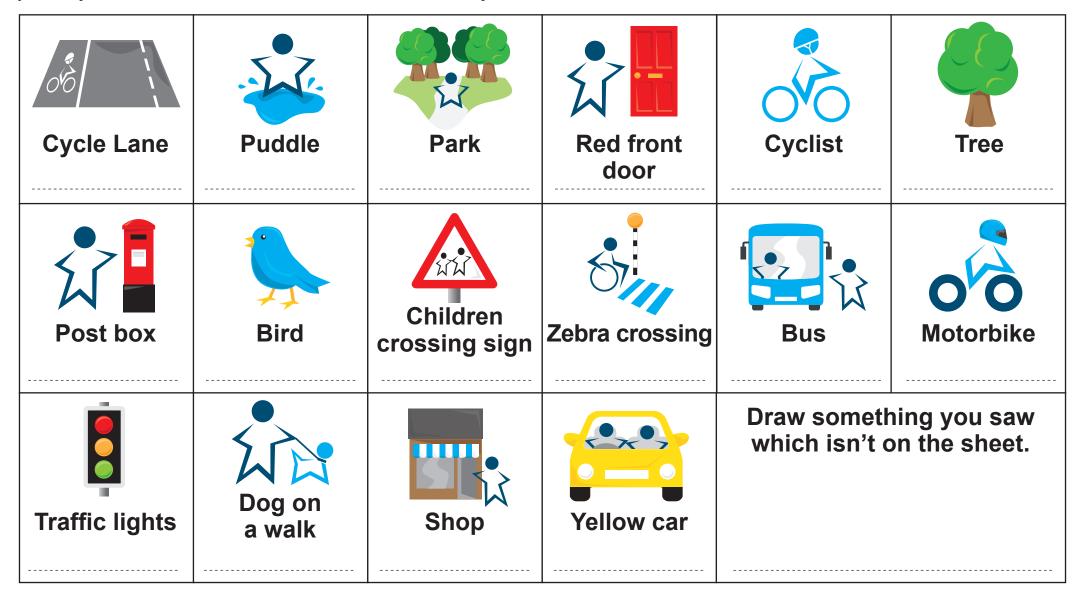

- Page 2 to 4 are the worksheets which the pupils will take home to complete their TravelWise Travel Trail.
- The worksheets vary in difficulty to enable you pick the correct level for your pupils.

**Instructions:** Cross off the items below when you see them on your journey to or from school.

**Instructions:** Cross off the items below when you see them on your journey to or from school and write down where you saw them.

**Instructions:** Cross off the items below when you see them on your journey to or from school and write down where you saw them.

| Cycle Lane | School<br>Crossing Patrol | Park                   | Red front<br>door | Cyclist                                        | Tree           |
|------------|---------------------------|------------------------|-------------------|------------------------------------------------|----------------|
| Post box   | Bird                      | Children crossing sign | Zebra<br>crossing | Bus                                            | Motorbike      |
| Cat        | Cycle stand               | Rubbish bin            | Speed limit sign  | Someone<br>jogging                             | Traffic lights |
| Puddle     | Dog on<br>a walk          | Shop                   | Yellow car        | What else did you see that isn't on the sheet? |                |