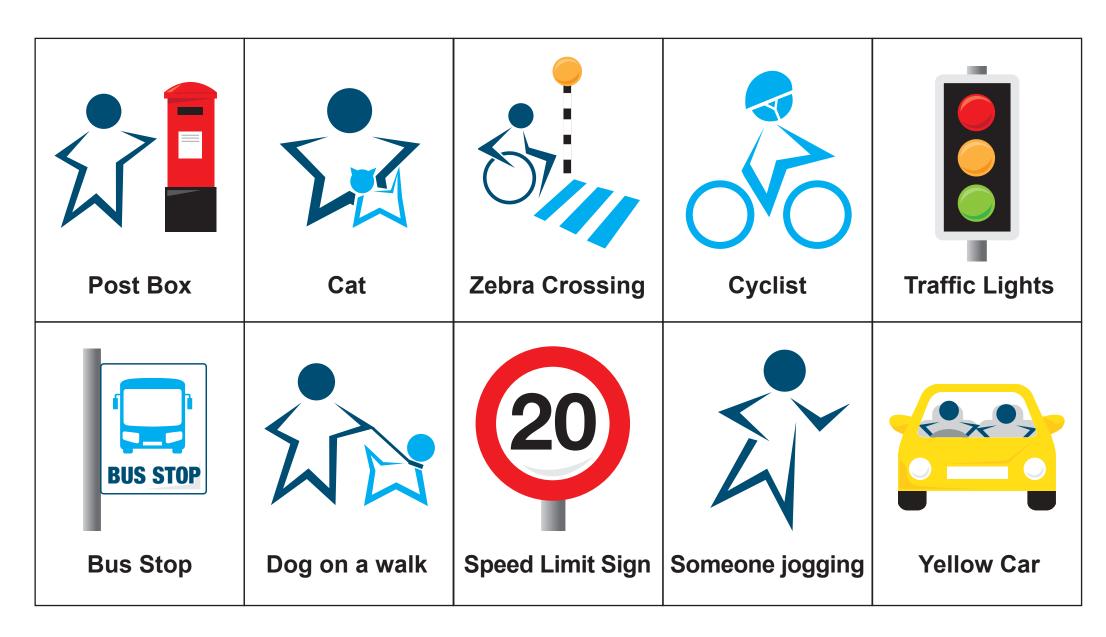

Cat

## **Zebra Crossing**

### **Cyclist**

### **Traffic Lights**

## **Bus Stop**

## Dog on a walk

# Someone jogging

### **Yellow Car**